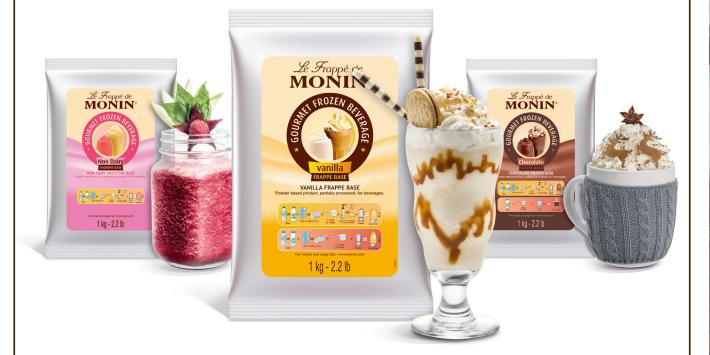

# Le Frappé de MONIN®

Le Frappé de MONIN is specially designed to complement the entire MONIN flavourings range to create a perfectly balanced drink. Incredibly easy to use, it's ideal for unlimited indulgent applications in a few seconds.

# 3 CONVENIENT PACKAGING

1 kg bag with a measuring scoop

## UNLIMITED APPLICATIONS

frappes, milkshakes, smoothies, frozen coffees, frozen lattes, chocolates, frozen cocktails

**PACKAGING** 

1 kg x 6 packs per case (with measuring scoop). Best before 24 months.