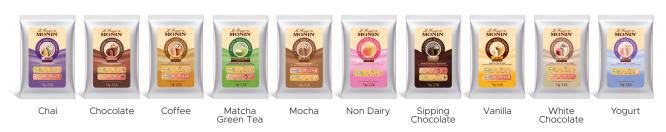

it's ideal for unlimited indulgent applications in a few seconds.





### TO COMPLEMENT

the entire monin flavourings range to create a perfectly balanced drink

## CAREFULLY SELECTED INGREDIENTS

to match premium quality standards



# 3 CONVENIENT PACKAGING

1 kg bag with a measuring scoop

#### QUICK PREPARATION

create a perfect drink in an instant

#### **FLEXIBLE**

for blender, granita/slush and soft serve machines



# BEST SELLING FLAVOURS

with some unique addition

#### LOW COST PER SERVING

use 1 scoop with MONIN flavour & 2 scoops without added flavour

## UNLIMITED APPLICATIONS

frappes, milkshakes, smoothies, frozen coffees, frozen lattes, chocolates, frozen cocktails



**PACKAGING** 

1 kg x 6 packs per case (with measuring scoop). Best before 24 months.

#### **RANGE**